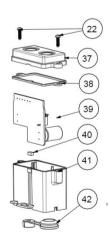

# American Standard

|     | <b>(3)</b>         |                                         |      |
|-----|--------------------|-----------------------------------------|------|
| No. | Part Code          | Part Des. (EN)                          | Qty. |
| 1   | FFZZ8508-A0050BDPL | Body For A36 Inwall Lava. Sen           | 1    |
| 2   | FF1-CN521A0002699P | Aerator                                 | 1    |
| 3   | FF1-CN521S00000044 | Blue Bird Sensor                        | 1    |
| 4   | FF1-CN521N00000269 | Screw for Minimalistic Slg Hole Lava.   | 1    |
| 5   | FF1-CN521Z00000264 | Housing for Blue Bird Sensor            | 1    |
| 6   | FF1-CN521Z00000287 | Pipe Click for Sensor Faucet            | 2    |
| 7   | FF1-CN521T00000038 | PVC Hose(D10*1.5)                       | 1    |
| 8   | FF1-CN521F00000170 | Cover for A36 inwall Lava. Se           | 1    |
| 9   | FF1-CN521N00000228 | Screw                                   | 2    |
| 10  | FF1-CN521J00000051 | Fixing Plating for inwall Lav           | 1    |
| 11  | FF1-CN521X00000012 | Rio Screw (M4X40)                       | 2    |
| 14  | FF1-CN521J00000146 | Connector for control box               | 1    |
| 15  | FF1-CN521A0002599P | Regulator (58.7356.1) (1.5gpm black)    | 1    |
| 16  | FF1-CN521G00000034 | Flat Washer 18.5* 13*2                  | 2    |
| 17  | FF1-CN521S00000001 | วาล์วสำหรับ Sensor Line A-8609-000-50   | 1    |
| 30  | FF1-CN521F00000048 | COVER                                   | 1    |
| 31  | FF1-CN521N00000239 | EJOT-PT-SCREW KB50*16(A918549)          | 4    |
| 32  | FF1-CN521Z00000286 | CONTROL BOX                             | 1    |
| 33  | FF1-CN521G00000306 | New Grommet                             | 2    |
| 34  | FF1-CN521Z00000081 | Rubbler Plug for Control Box(           | 1    |
| 35  | FF1-CN521F00000181 | Fixing Board for Solenoid               | 1    |
| 36  | FF1-CN521Z00000080 | Rubbler plug for battery box            | 1    |
| 37  | FF1-CN521F00000059 | Cover for EL battery box(transparency)  | 1    |
| 38  | FF1-CN521G00000085 | Sealing washer for cover of battery box | 1    |
| 39  | FF1-CN521S00000047 | Blue Bird PC Board AC                   | 1    |
| 40  | FF1-CN521G00000086 | Sealing washer for body of battery box  | 1    |
| 41  | FF1-CN521Z00000057 | Body for EL battery box(transparency)   | 1    |
| 42  | FF1-CN521Z00000079 | Rubbler plug for control box            | 1    |
| 43  | FF1-CN522S00000399 | Transformer                             | 1    |
| 44  | FF1-CN521T00000008 | GS-1 In-Water Hose 1/2inch*45           | 1    |
| 45  | FF1-CN521N00000278 | Woodscrew (M918985)                     | 4    |
| 46  | FF1-CN521Z00000420 | ANCHOR(M905767)                         | 4    |