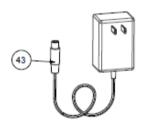

# American Standard

|     | <b>(3)</b>         |                                         |      |
|-----|--------------------|-----------------------------------------|------|
| No. | Part Code          | Part Des. (EN)                          | Qty. |
| 1   | FFZZ8508-A0050BDPL | Body For A36 Inwall Lava. Sen           | 1    |
| 2   | FF1-CN521A0002699P | Aerator                                 | 1    |
| 3   | FF1-CN521S00000044 | Blue Bird Sensor                        | 1    |
| 4   | FF1-CN521N00000269 | Screw for Minimalistic Slg Hole Lava.   | 1    |
| 5   | FF1-CN521Z00000264 | Housing for Blue Bird Sensor            | 1    |
| 6   | FF1-CN521Z00000287 | Pipe Click for Sensor Faucet            | 2    |
| 7   | FF1-CN521T00000038 | PVC Hose(D10*1.5)                       | 1    |
| 8   | FF1-CN521F00000170 | Cover for A36 inwall Lava. Se           | 1    |
| 9   | FF1-CN521N00000228 | Screw                                   | 2    |
| 10  | FF1-CN521J00000051 | Fixing Plating for inwall Lav           | 1    |
| 11  | FF1-CN521X00000012 | Rio Screw (M4X40)                       | 2    |
| 14  | FF1-CN521J00000146 | Connector for control box               | 1    |
| 15  | FF1-CN521A0002599P | Regulator (58.7356.1) (1.5gpm black)    | 1    |
| 16  | FF1-CN521G00000034 | Flat Washer 18.5* 13*2                  | 2    |
| 17  | FF1-CN521S00000001 | วาล์วสำหรับ Sensor Line A-8609-000-50   | 1    |
| 30  | FF1-CN521F00000048 | COVER                                   | 1    |
| 31  | FF1-CN521N00000239 | EJOT-PT-SCREW KB50*16(A918549)          | 4    |
| 32  | FF1-CN521Z00000286 | CONTROL BOX                             | 1    |
| 33  | FF1-CN521G00000306 | New Grommet                             | 2    |
| 34  | FF1-CN521Z00000081 | Rubbler Plug for Control Box(           | 1    |
| 35  | FF1-CN521F00000181 | Fixing Board for Solenoid               | 1    |
| 36  | FF1-CN521Z00000080 | Rubbler plug for battery box            | 1    |
| 37  | FF1-CN521F00000059 | Cover for EL battery box(transparency)  | 1    |
| 38  | FF1-CN521G00000085 | Sealing washer for cover of battery box | 1    |
| 39  | FF1-CN521S00000047 | Blue Bird PC Board AC                   | 1    |
| 40  | FF1-CN521G00000086 | Sealing washer for body of battery box  | 1    |
| 41  | FF1-CN521Z00000057 | Body for EL battery box(transparency)   | 1    |
| 42  | FF1-CN521Z00000079 | Rubbler plug for control box            | 1    |
| 43  | FF1-CN522S00000399 | Transformer                             | 1    |
| 44  | FF1-CN521T00000008 | GS-1 In-Water Hose 1/2inch*45           | 1    |
| 45  | FF1-CN521N00000278 | Woodscrew (M918985)                     | 4    |
| 46  | FF1-CN521Z00000420 | ANCHOR(M905767)                         | 4    |