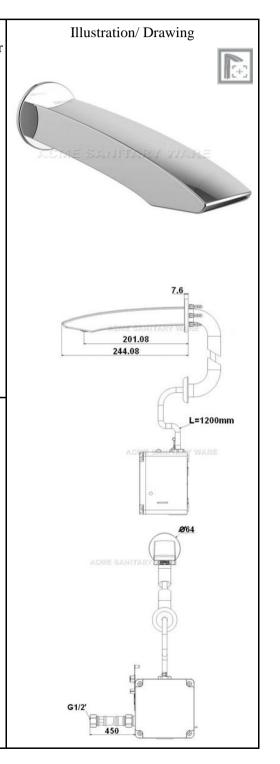

### SANITARY WARE SPECIFICATION SHEET

Item Descriptions American Standard (PRC) Chrome plated wall mounted sensor faucet with Line-Sensor Technology, AC 220V Dimensions Spout: 244mm CF-8508.A00.50 Model Chrome Plated Finish American Standard (PRC) Manufacturer Source Acme Sanitary Ware Co. Ltd Mr. Eric Wong / Mr. Don Yuen Contact Tel/Fax (852) 2388-7171 / (852) 2710-8012 E-mail acme@acmesanitary.com.hk Website www.acmesanitary.com.hk

Line sensor at the spout With PCA aerator to ensure stable water flow under high pressure Safety stop at 59 sec AC 220V,

- · Consisting of 64-light receiving elements mounted in a straight line at the spout, American Standard's Line Sensor comes equipped with Image Processing Technology to provide unmatched sensor precision compared to a conventional sensor faucet.
- The streamlined designed faucets also feature aerated water flow to prevent water splashing, offering you an unparalleled experience of both aesthetics and performance for your commercial projects.