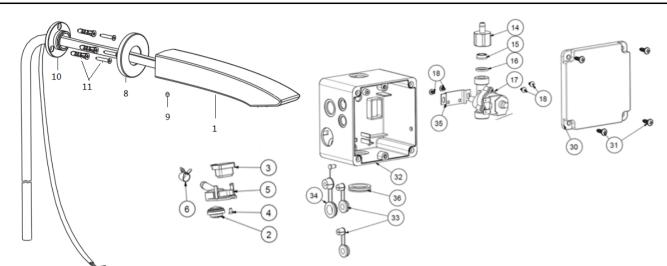

# American Standard

|     | <b>(3)</b>         |                                         |      |
|-----|--------------------|-----------------------------------------|------|
| No. | Part Code          | Part Des. (EN)                          | Qty. |
| 1   | FFZZ8508-A0050BDPL | Body For A36 Inwall Lava. Sen           | 1    |
| 2   | FF1-CN521A0002699P | Aerator                                 | 1    |
| 3   | FF1-CN521S00000044 | Blue Bird Sensor                        | 1    |
| 4   | FF1-CN521N00000269 | Screw for Minimalistic Slg Hole Lava.   | 1    |
| 5   | FF1-CN521Z00000264 | Housing for Blue Bird Sensor            | 1    |
| 6   | FF1-CN521Z00000287 | Pipe Click for Sensor Faucet            | 2    |
| 7   | FF1-CN521T00000038 | PVC Hose(D10*1.5)                       | 1    |
| 8   | FF1-CN521F00000170 | Cover for A36 inwall Lava. Se           | 1    |
| 9   | FF1-CN521N00000228 | Screw                                   | 2    |
| 10  | FF1-CN521J00000051 | Fixing Plating for inwall Lav           | 1    |
| 11  | FF1-CN521X00000012 | Rio Screw (M4X40)                       | 2    |
| 14  | FF1-CN521J00000146 | Connector for control box               | 1    |
| 15  | FF1-CN521A0002599P | Regulator (58.7356.1) (1.5gpm black)    | 1    |
| 16  | FF1-CN521G00000034 | Flat Washer 18.5* 13*2                  | 2    |
| 17  | FF1-CN521S00000001 | วาล์วสำหรับ Sensor Line A-8609-000-50   | 1    |
| 30  | FF1-CN521F00000048 | COVER                                   | 1    |
| 31  | FF1-CN521N00000239 | EJOT-PT-SCREW KB50*16(A918549)          | 4    |
| 32  | FF1-CN521Z00000286 | CONTROL BOX                             | 1    |
| 33  | FF1-CN521G00000306 | New Grommet                             | 2    |
| 34  | FF1-CN521Z00000081 | Rubbler Plug for Control Box(           | 1    |
| 35  | FF1-CN521F00000181 | Fixing Board for Solenoid               | 1    |
| 36  | FF1-CN521Z00000080 | Rubbler plug for battery box            | 1    |
| 37  | FF1-CN521F00000059 | Cover for EL battery box(transparency)  | 1    |
| 38  | FF1-CN521G00000085 | Sealing washer for cover of battery box | 1    |
| 39  | FF1-CN521S00000047 | Blue Bird PC Board AC                   | 1    |
| 40  | FF1-CN521G00000086 | Sealing washer for body of battery box  | 1    |
| 41  | FF1-CN521Z00000057 | Body for EL battery box(transparency)   | 1    |
| 42  | FF1-CN521Z00000079 | Rubbler plug for control box            | 1    |
| 43  | FF1-CN522S00000399 | Transformer                             | 1    |
| 44  | FF1-CN521T00000008 | GS-1 In-Water Hose 1/2inch*45           | 1    |
| 45  | FF1-CN521N00000278 | Woodscrew (M918985)                     | 4    |
| 46  | FF1-CN521Z00000420 | ANCHOR(M905767)                         | 4    |